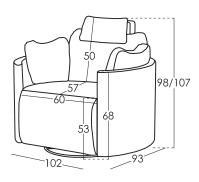

#### **Measures**

Width: 102cm
Heigth: 107cm
Depth: 93cm
Seat heigth: 53cm
Arm heigth: 68cm
Back heigth: 50cm
Depth open: 152cm