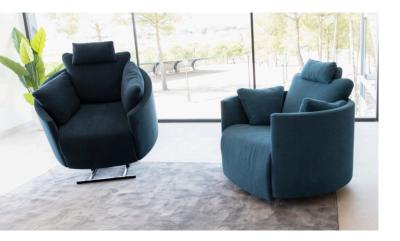

# **MOONRISE POWERLIFT**

## **Technical information**

Frame: Frame of pine wood and MDF

Sueat suspension: N.E.A

Back suspension: Webbing 80mm

Seat firmness: Medium Foam (white)

Seat foam: Fibre + Polyurethane 35kg

Back cushions: Fibersilk 100% Loose cushions: Fibersilk 100%